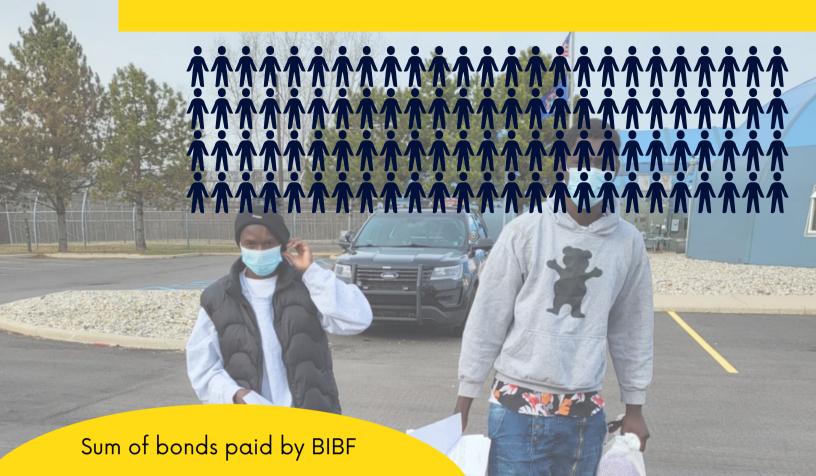

In recent years, the Black Immigrant Bail Fund has been a reliable source of assistance for imprisoned black immigrants by covering their bond payments and providing some wrap-around support.

The fund has received over \$5 million in bond requests, paid \$1,011,574.20 in bonds, secured \$1,018,500 bond payments from MFF, and successfully freed over 232 individuals from detention centers nationwide, with more to come.