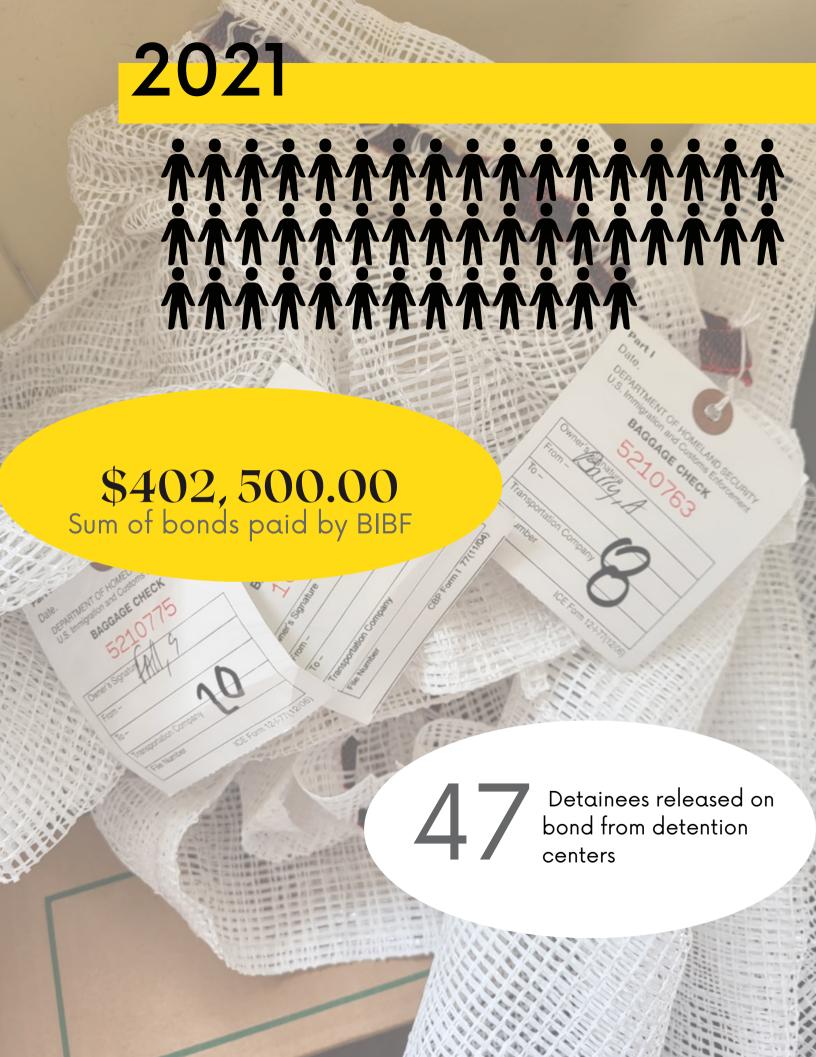

In recent years, the Black Immigrant Bail Fund has been a reliable source of assistance for imprisoned black immigrants by covering their bond payments and providing some wrap-around support.

The fund has received over \$5 million in bond requests, paid \$1,011,574.20 in bonds, secured \$1,018,500 bond payments from MFF, and successfully freed over 232 individuals from detention centers nationwide, with more to come.

We have spent two years in the field, and our report reveals a sad reality.

However, this report also showcases the purpose and significance of the Black Immigrants Bail Fund and why our work is crucially necessary.