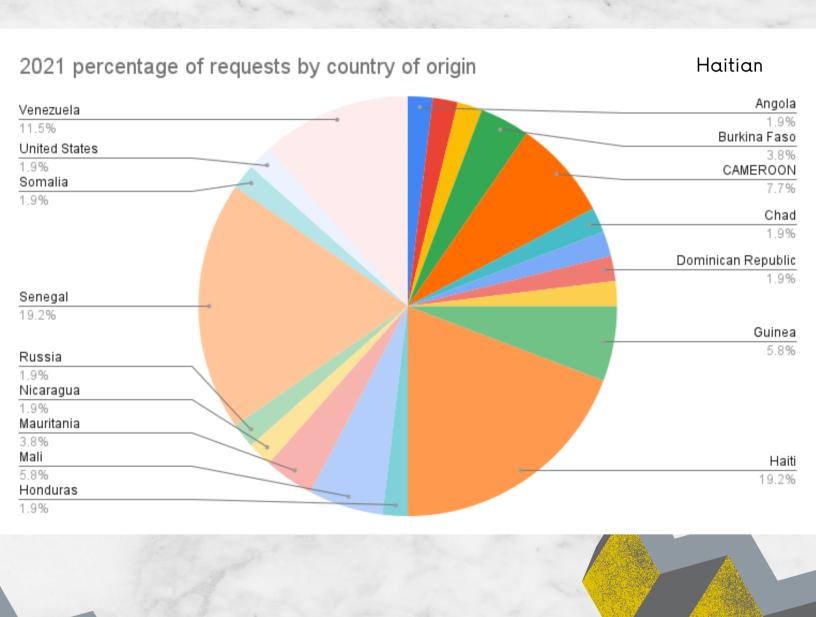

|

ICE Form 1-352 (11/20)

Page 3 of 4





## Where were they from?

A look at bail bond requests received in 2021, according to the detainee's country of origin.



## 2021 Highest Requests

19.2%

11.5%

Senegalese
\$186,000
in requests

Senegalese

Venezuelan
\$90,000
in requests

Venezuelans held the third largest number of

\$87,900 in requests Venezuelans held the third largest number of requests submitted. However, their sum of bonds reached second place in comparison to Haiti and Senegal

2022



\$42,500.00



BIBF referral bonds paid by MFF

\$1,018,500.00

135 Detainees released on bond from detention centers

## Where were they from?

A look at bail bond requests received in 2022, according to the detainee's country of origin.

#### 2022 Percentage of bond requests by country of origin





## 2022 Highest Requests



### 2021 vs 2022

After analyzing the number of bond amounts and requests received from different countries, we have ident