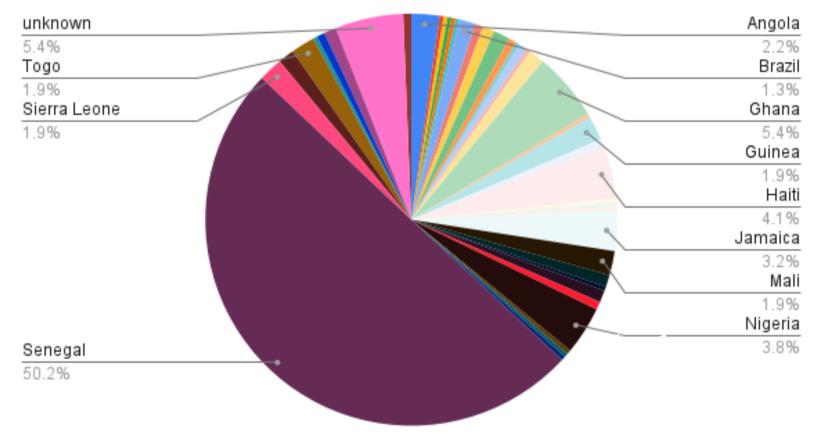

### What we know...

According to data from Freedom for Immigrants, although black migrants make up only 6% of those in ICE custody, they account for a shocking 28% of reported cases of abuse, with 17,000 reported incidents in the last six years. Furthermore, statistics show that black nonbinary individuals in detention have a 3.5% higher risk of experiencing abuse, and 48% of black immigrants have reported being placed in solitary confinement. Additionally, black immigrants face the highest bond amounts and are the most likely to be incarcerated or deported.

In recent years, the Black Immigrant Bail Fund has been a reliable source of assistance for imprisoned black immigrants by covering their bond payments and providing some wrap-around support.

The fund has received over \$5 million in bond requests, paid \$1,011,574.20 in bonds, secured \$1,018,500 bond payments from MFF, and successfully freed over 232 individuals from detention centers nationwide, with more to come.