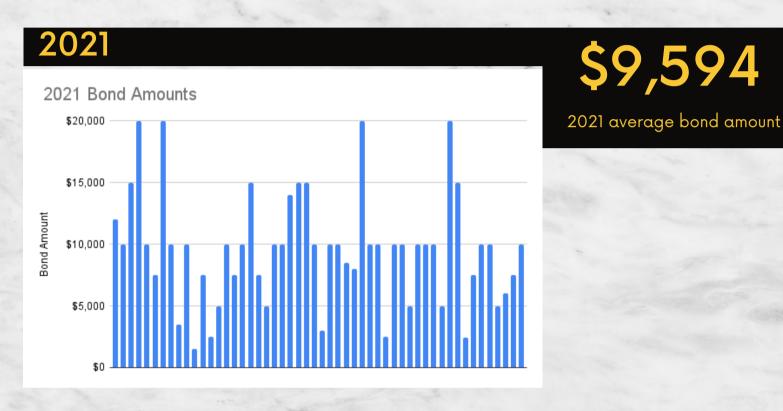

#### Highlight inequities

Many people have firsthand experience with the harsh reality of the inequitable bail judiciary system, especially for black migrants. It's alarming that they spend three times as long in jail or custody, with bonds as high as \$100,000 and an average of \$6,000 to \$10,000.