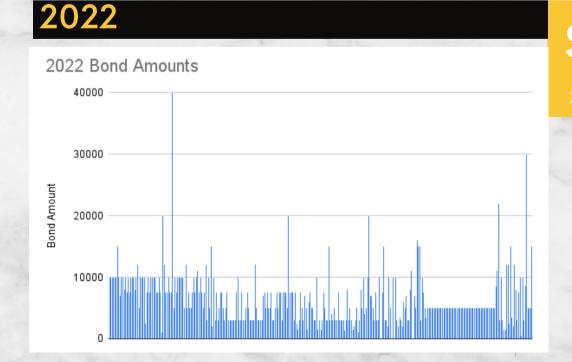

2021 → 10

• 2022 --> 159

2

#### Rise in requests

reality for many.

We have received bond requests from more than 42 nationalities, and some of these countries have seen a rise in the number of requests submitted in 2022 compared to 2021.

Unfortunately, this increase highlights the harsh truth that the amount of bond required can often determine one's freedom, which is a devastating

3

#### Stagnant requests

According to records, more than 75% of the 42+ nationalities saw a rise in bond requests. However, it is noteworthy that the following countries- Dominica Republic, Honduras, and Russia- only submitted one bond request in both 2021 and 2022.

#### 2021 vs 2022 Average Bond Amount

Based on the data collected, the average bond amounts per sum of requests received can be seen.





\$6,493.46

2022 average bond amount

## 2021 vs 2022 Total bonds requests

2021

214

\$3,026,417.50

2022

346

\$2,291,477.50



814

**CONTRIBUTORS** 

## \$29,139.26

2022 sum of digital donations received

During the fiscal year of 2022, we received contributions from various denominations on our digital fundraising platforms. As we continue our work, we want to express our gratitude for the commitment of all our donors. However, we would like to recognize and honor our \$1 donations.

Although some donors may not consider their contributions significant, it is essential to recognize the impact of small donations.

- According to the data from one of our fundraising platforms, 84 accounts had been established with recurring payments of \$1.00 to continue for 5-10 months.
- Together