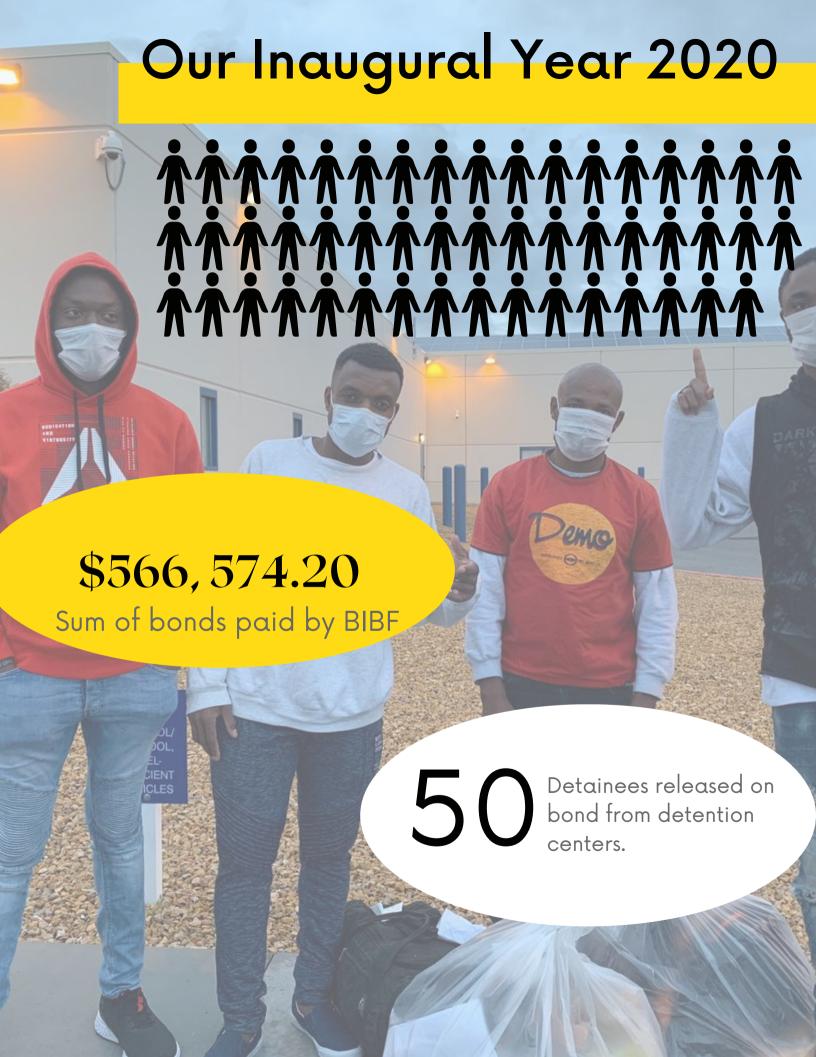

In recent years, the Black Immigrant Bail Fund has been a reliable source of assistance for imprisoned black immigrants by covering their bond payments and providing some wrap-around support.

The fund has received over \$5 million in bond requests, paid \$1,011,574.20 in bonds, secured \$1,018,500 bond payments from MFF, and successfully freed over 232 individuals from detention centers nationwide, with more to come.

We have spent two years in the field, and our report reveals a sad reality.

However, this report also showcases the purpose and significance of the Black Immigrants Bail Fund and why our work is crucially necessary.